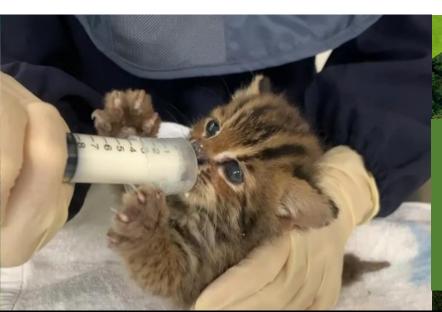

#### Taiwan Indigenous species Conservation Program

- Donate RAV4 to the Special Health Center to assist indigenous species rescue
- Sponsor leopard cat wild release training funds
- Introduce the function of warning cars on hot spots on the road