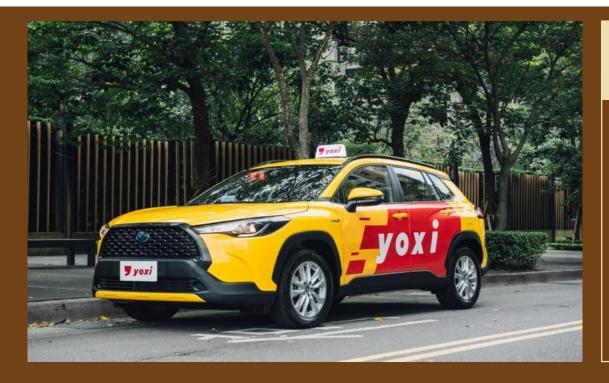

## 2022 Operating Highlight – MaaS

members 600K cars 6,000 units Trips 6 million

2.5 million trips in 2021 350k members 3,500 cars

- New Functions -
- + Ride Booking
- + Multiple car booking
- + Periodic Booking
- + booking assist
- + passenger/ Driver grading

## 2022 Operating Highlight – MaaS