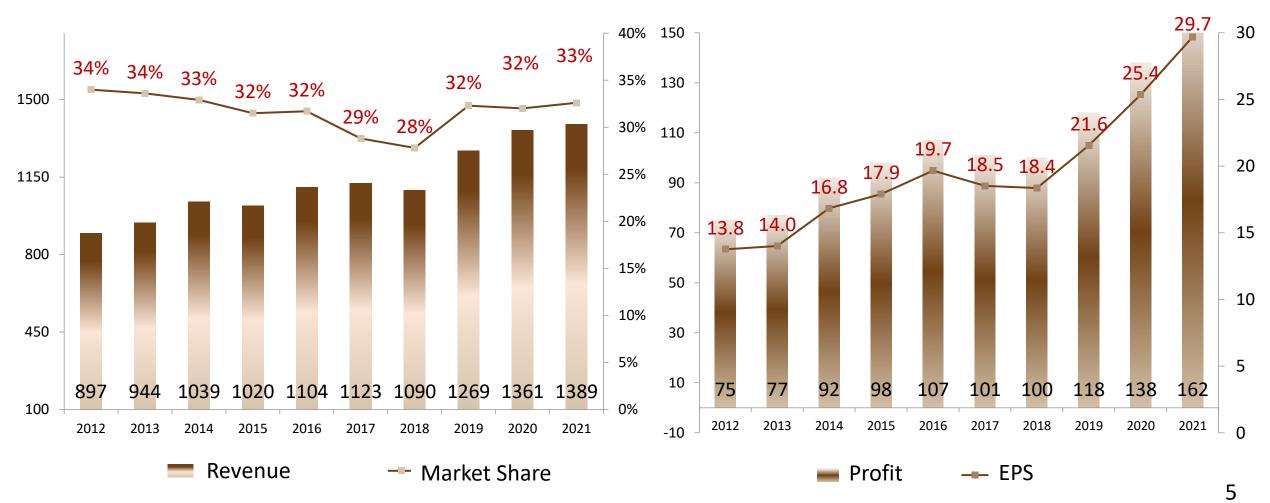

## 2022Q3 Financial results

Unit: NTD thousands

| ITEM                                    | 2022Q3             | %       | 2021 <b>Q</b> 3    | %       | YOY           |
|-----------------------------------------|--------------------|---------|--------------------|---------|---------------|
| Operating revenue                       | 143,185,100        | 79.23%  | 158,124,532        | 83.73%  | 90.55%        |
| Leasing income                          | 12,836,220         | 7.10%   | 11,066,156         | 5.86%   | 116.00%       |
| Interest income                         | 11,915,002         | 6.59%   | 9,010,993          | 4.77%   | 132.23%       |
| Others                                  | 12,788,527         | 7.08%   | 10,642,865         | 5.64%   | 120.16%       |
| Total Income                            | <u>180,724,849</u> | 100.00% | <u>188,844,546</u> | 100.00% | 95.70%        |
| COGS                                    | 124,360,182        | 68.81%  | 138,833,735        | 73.52%  | 89.57%        |
| Operating expenses                      | 11,918,721         | 6.59%   | 1,104,874          | 0.59%   | 1078.74%      |
| Leasing cost                            | 10,299,498         | 5.70%   | 138,833,735        | 73.52%  | 7.42%         |
| Others                                  | 39,464,843         | 21.84%  | -109,312,553       | -57.88% | -36.10%       |
| Total Expense                           | 186,043,244        | 102.94% | 169,459,791        | 89.74%  | 109.79%       |
| Profit before income tax                | -5,318,395         | -2.94%  | 19,384,755         | 10.26%  | -27.44%       |
| Income tax expense                      | 2,066,375          | 1.14%   | 4,227,652          | 2.24%   | 48.88%        |
| Net profit                              | -7,384,770         | -4.09%  | <u> 15,157,103</u> | 8.03%   | -48.72%       |
| Profit attributable to owners of parent | <u>-10,171,868</u> | -5.63%  | 12,667,726         | 6.71%   | -80.30%<br>7  |
| EPS                                     | <u>-18.62</u>      |         | <u>23.19</u>       |         | <u>-41.81</u> |