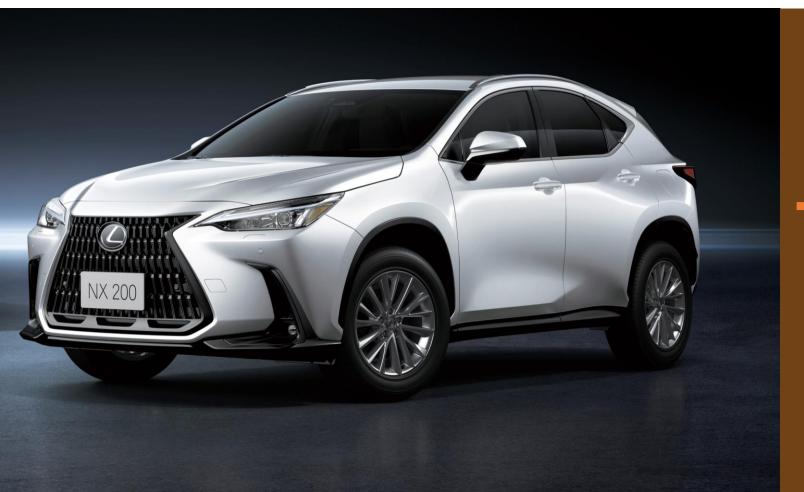

### NX all models in place orders 10,000 units

#### NX all models in place

 Using the GA-K platform to enhance the dynamic performance, and adds various new-generation equipments such as: LSS+3.0 / TAZUNA full surround cockpit and 9.8-inch touch screen.