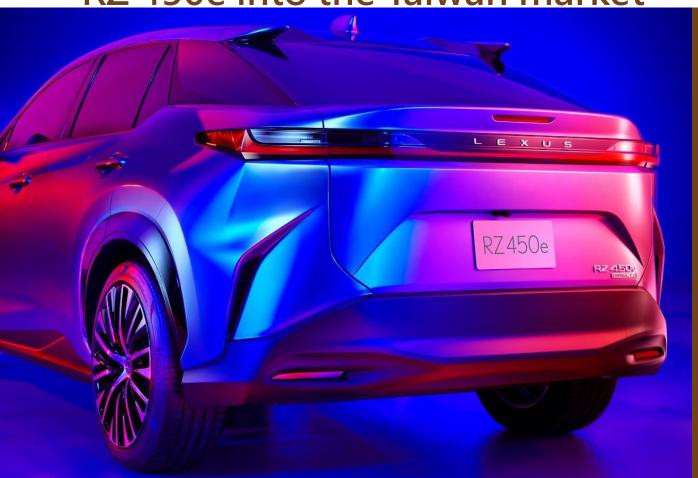

## 2022 Operation Highlight - Lexus

Strive for the introduction of the new electric vehicle

RZ 450e into the Taiwan market

- Developed using Lexus' new electric platform
- Unique Lexus design, outlines the distinctive exterior of the new generation of electric vehicles.