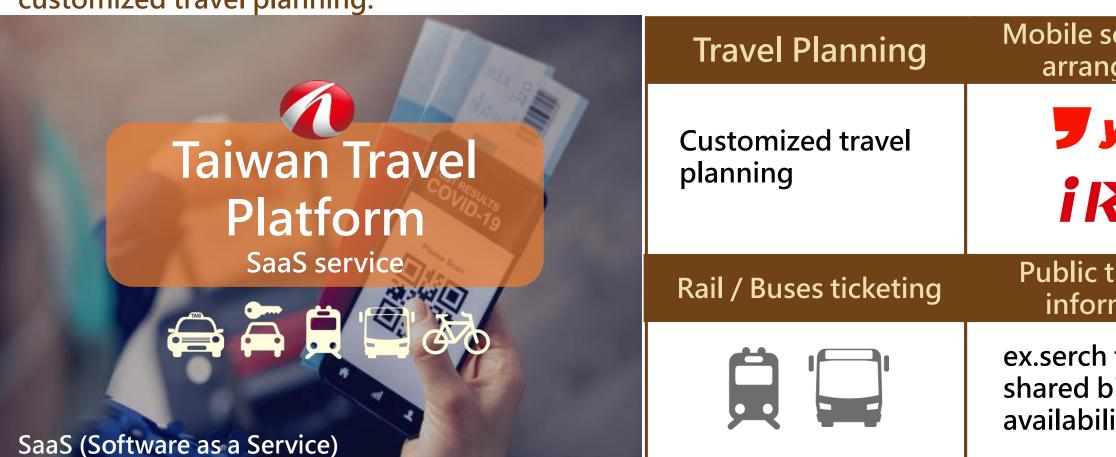

## 2022 Operation Highlight - MaaS

Integrate yoxi and iRent mobile services, and connect public transportation information such as high-speed rail, Taiwan rail and bus, etc.

Create a new "Taiwan Travel Platform" to provide travel operators and consumers with

customized travel planning.

Mobile service prearrangement

**Public transport** information

ex.serch for MRT/ shared bicycle availability