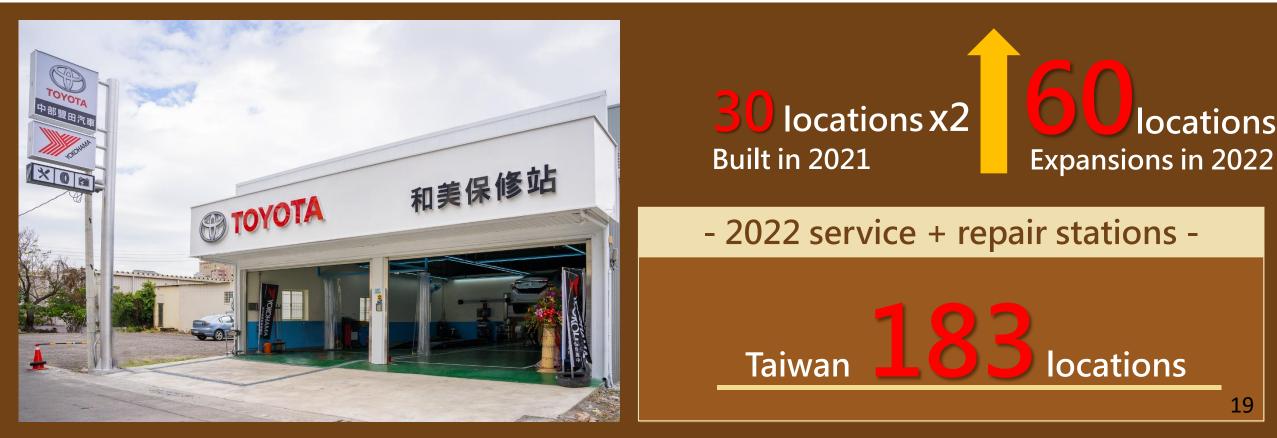

#### **TOYOTA community repair station**.

- Provide car owners with "convenient location" and • "fast" after-sales service by original dealer
- Main services include maintenance, tire/battery replacement and other services

locations