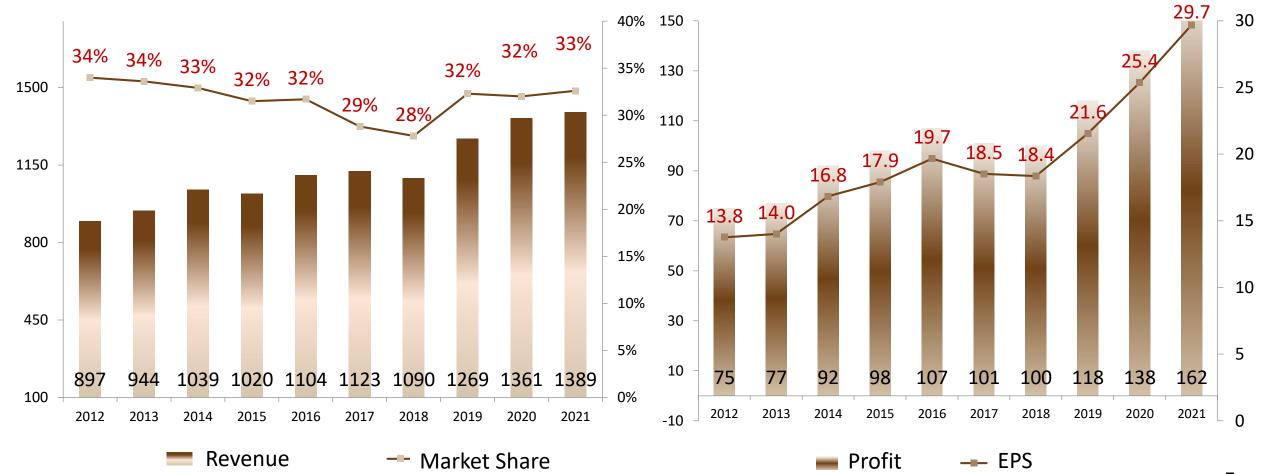

# Company introduction 2022Q2 Financial result 2022 Operation Highlight Q&A

| Chairman:           | President:            | <b>Executive Vice President:</b> |
|---------------------|-----------------------|----------------------------------|
| Mr. Huang Nan-Kuang | Mr. Justin Su         | Mr. KAZUO NAGANUMA               |
| Capital amount:     | Sales turnover:       | Employees: :                     |
| NT\$5.462 billion   | 138.9 billion ( 2021) | 563 people ( 2021 )              |

#### Unit: NTD thousands

| ITEM                                       | 2022Q2             | %       | 2021Q2             | %              | YOY         |
|--------------------------------------------|--------------------|---------|--------------------|----------------|-------------|
| Operating revenue                          | 93,661,477         | 79.02%  | 111,744,503        | 84.57%         | 83.82%      |
| Leasing income                             | 8,381,173          | 7.07%   | 7,291,642          | 5.52%          | 114.94%     |
| Interest income                            | 7,673,591          | 6.47%   | 5,841,786          | 4.42%          | 131.36%     |
| Others                                     | 8,816,319          | 7.44%   | 7,254,482          | 5.49%          | 121.53%     |
| Total Income                               | <u>118,532,560</u> | 100.00% | <u>132,132,413</u> | <u>100.00%</u> | 89.71%      |
| COGS                                       | 81,046,627         | 68.37%  | 98,531,411         | 74.57%         | 82.25%      |
| Operating expenses                         | 988,755            | 0.83%   | 704,060            | 0.53%          | 140.44%     |
| Leasing cost                               | 6,822,453          | 5.76%   | 6,020,312          | 4.56%          | 113.32%     |
| Others                                     | 22,442,094         | 18.93%  | 13,293,160         | 10.06%         | 168.82%     |
| Total Expense                              | <u>111,299,929</u> | 93.90%  | <u>118,548,943</u> | 89.72%         | 93.89%      |
| Profit before income tax                   | 7,232,631          | 6.10%   | 13,583,470         | 10.28%         | 53.25%      |
| Income tax expense                         | 1,838,941          | 1.55%   | 2,777,042          | 2.10%          | 66.22%      |
| Net profit                                 | 5,393,690          | 4.55%   | <u>10,806,428</u>  | 8.18%          | 49.91%      |
| Profit attributable to owners<br>of parent | <u>3,479,770</u>   | 2.94%   | <u>9,154,559</u>   | 6.93%          | 38.01%<br>7 |
| EPS                                        | <u>6.37</u>        |         | <u>16.76</u>       |                | -10.39      |