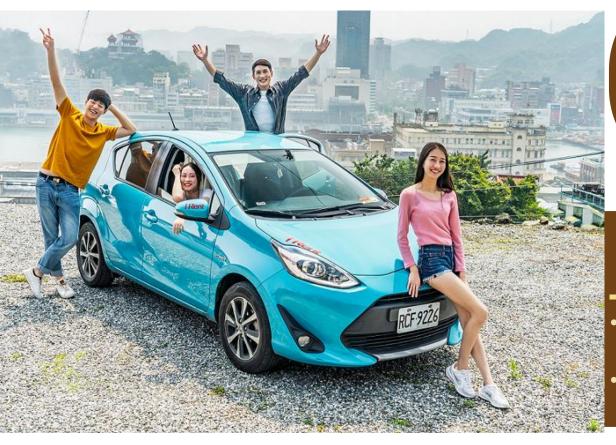

# 2022 Operating Highlight – MaaS

# i Rent 2022 Target

#### Expand car sharing to 8,000 units

Provide members with more convenient, instant, 24-hour mobile services