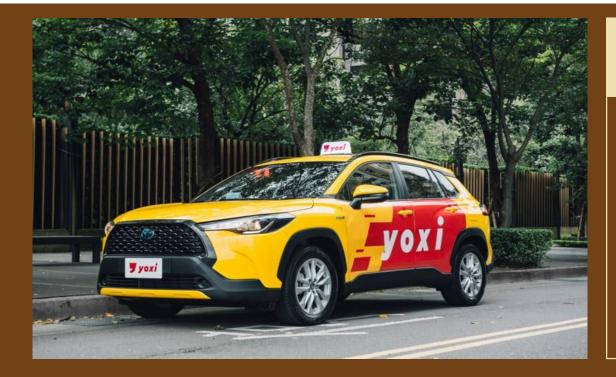

#### 2022 Operating Highlight – MaaS

### yoxi 2022 Target members 600K cars 6,000 units Trips 6 million 350k members 3,500 cars 2.5 million trips in 2021