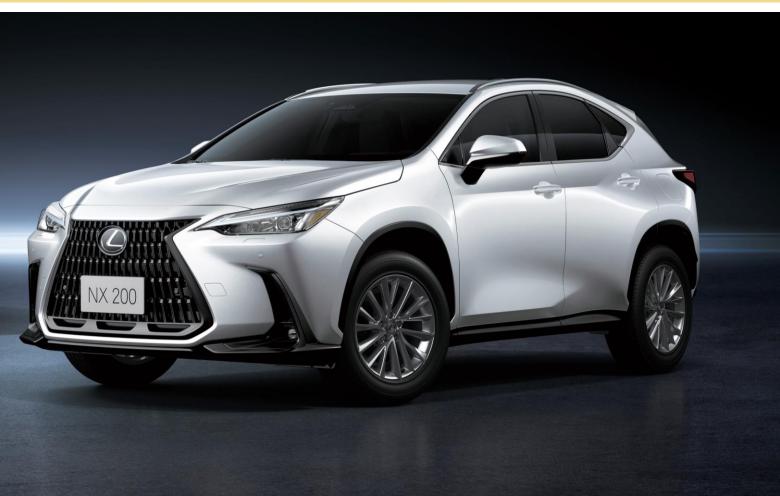

#### NX all models in place orders 10,000 units

#### NX all models in place

 Using the GA-K platform to enhance the dynamic performance, and adds various new-generation equipments such as: LSS+3.0 / TAZUNA full surround cockpit and 9.8-inch touch screen.