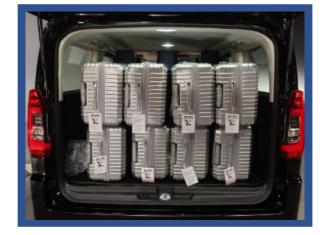

#### COASTER

+1GD diesel engine
+6-speed automatic
transmission
+VSC/PCS/LDWS/AHB
+ Added factory seat options

+8-seater model +2-3-3 seat configuration +Accommodates 28-inch luggage x 8