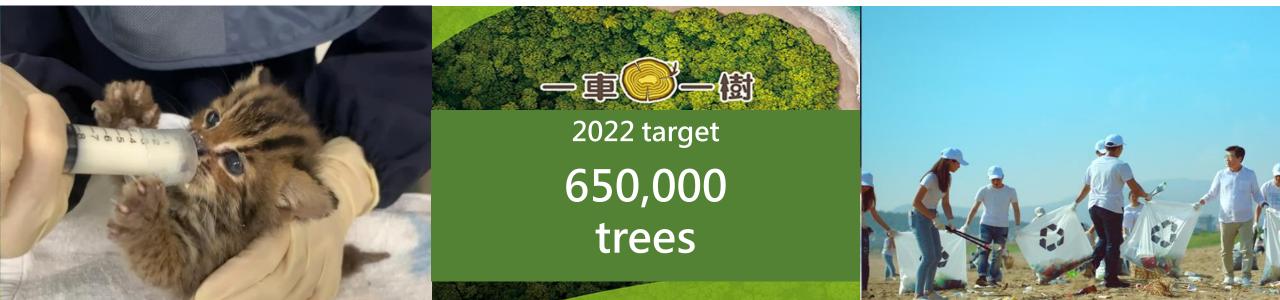

#### Taiwan Indigenous species Conservation Program

- Donate RAV4 to the Special Health Center to assist indigenous species rescue
- Sponsor leopard cat wild release training funds
- Introduce the function of warning cars on hot spots on the road

#### 「 TOYOTA 1car 1tree」

- Reached "500,000 Planting Milestone" in September 2021
- 2022 will continue to move towards higher goals, estimated to reach 650,000 plantings

#### **Beach cleaning**

- In April 2022, the group's beach cleaning activities will be held again, and a total of 16 events are expected in Taiwan
- Call on colleagues of the group and the public to contribute to the beauty of the coastal ecology and 35 environment