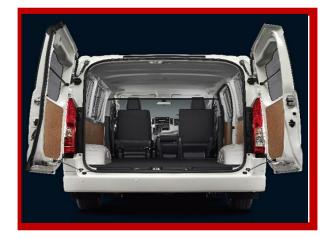

#### HIACE

- + split tailgate
- + The convenience of loading and unloading goods has been improved