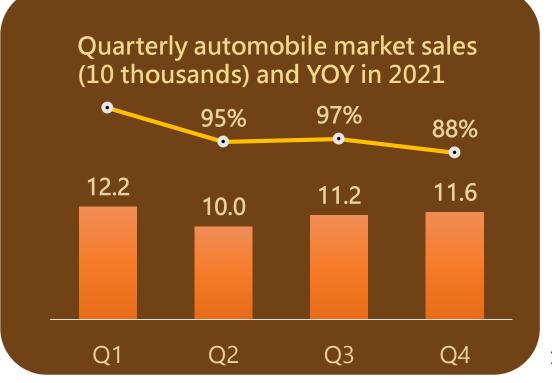

## 2021 Market Recap

Impacted by supply chain due to Corvid 19 in the sencond half of 2021, Taiwan auto market is 450,000 units, and YOY is 98% •

Registered 15.6. the historical high record

(10,000 cars)