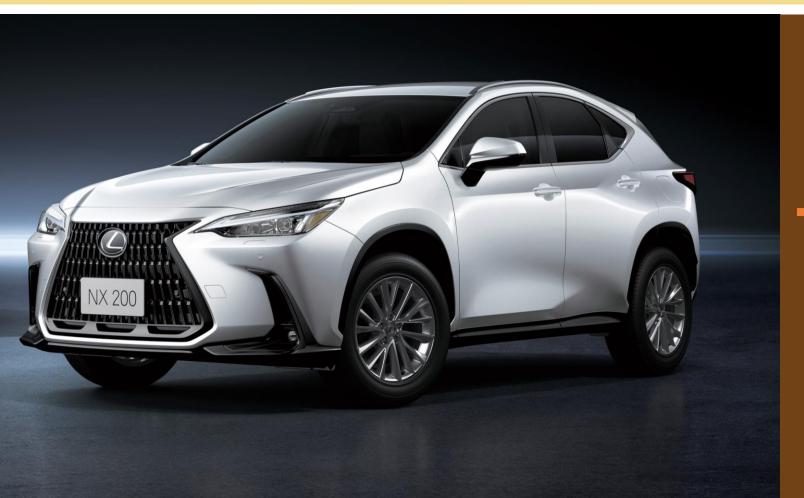

## 2022 Operation highlight - Lexus

NX 200 mass production begins · mass delivery by next year

NX all models in place Target 10,000 units in 2022

 Using the GA-K platform to enhance the dynamic performance, and adds various new-generation equipments such as: LSS+3.0 / TAZUNA full surround cockpit and 9.8-inch touch screen.