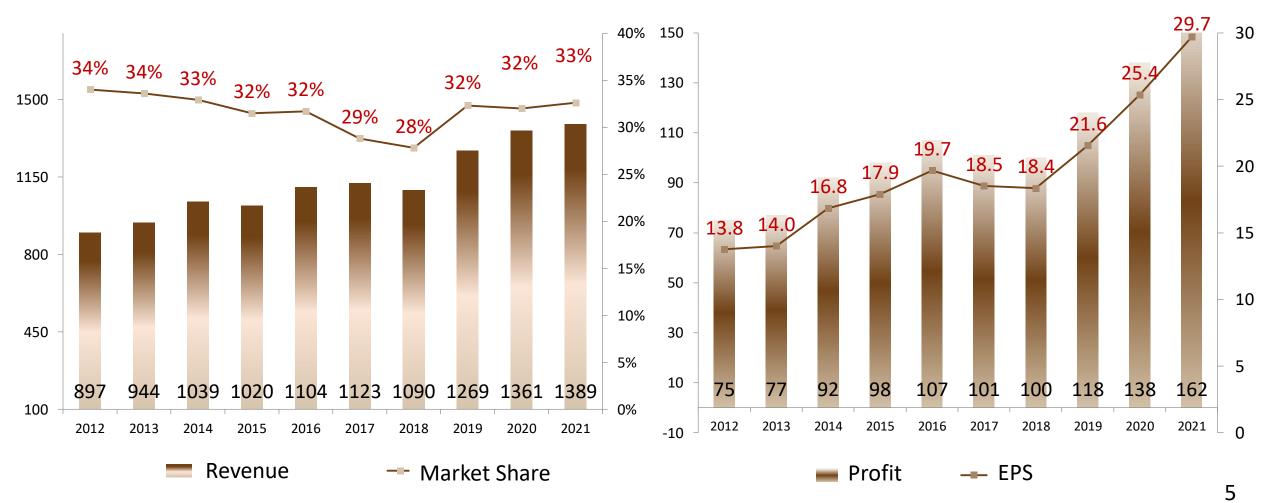

## 2021 Financial results

Unit: NTD thousands

|                                         | Offic. NTD thousand |         |                    |              |                |  |  |
|-----------------------------------------|---------------------|---------|--------------------|--------------|----------------|--|--|
| ITEM                                    | 2021FY              | %       | 2020FY             | %            | YOY            |  |  |
| Operating revenue                       | 203,265,998         | 82.32%  | 194,849,141        | 84.05%       | 104.32%        |  |  |
| Leasing income                          | 15,130,969          | 6.13%   | 13,418,263         | 5.79%        | 112.76%        |  |  |
| Interest income                         | 12,392,244          | 5.02%   | 9,877,529          | 4.26%        | 125.46%        |  |  |
| Others                                  | 16,127,813          | 6.53%   | 13,668,336         | 5.90%        | 117.99%        |  |  |
| <u>Total Income</u>                     | 246,917,024         | 100.00% | <u>231,813,269</u> | 100.00%      | 106.52%        |  |  |
| COGS                                    | 178,774,358         | 72.40%  | 173,159,886        | 74.70%       | 103.24%        |  |  |
| Operating expenses                      | 16,127,866          | 6.53%   | 14,328,508         | 6.18%        | 112.56%        |  |  |
| Leasing cost                            | 12,460,045          | 5.05%   | 10,934,202         | 4.72%        | 113.95%        |  |  |
| Others                                  | 14,584,096          | 5.91%   | 12,265,788         | 5.29%        | 118.90%        |  |  |
| Total Expense                           | 221,946,365         | 89.89%  | <u>210,688,384</u> | 90.89%       | 105.34%        |  |  |
| Profit before income tax                | 24,970,659          | 10.11%  | 21,124,885         | 9.11%        | 118.20%        |  |  |
| Income tax expense                      | 5,412,569           | 2.19%   | 4,589,675          | 1.98%        | 117.93%        |  |  |
| Net profit                              | <u> 19,558,090</u>  | 7.92%   | <u> 16,535,210</u> | 7.13%        | 118.28%        |  |  |
| Profit attributable to owners of parent | 16,210,758          | 6.57%   | <u>13,848,870</u>  | <u>5.97%</u> | <u>117.05%</u> |  |  |
| EPS                                     | <u>29.68</u>        |         | <u>25.36</u>       |              | <u>4.32</u>    |  |  |