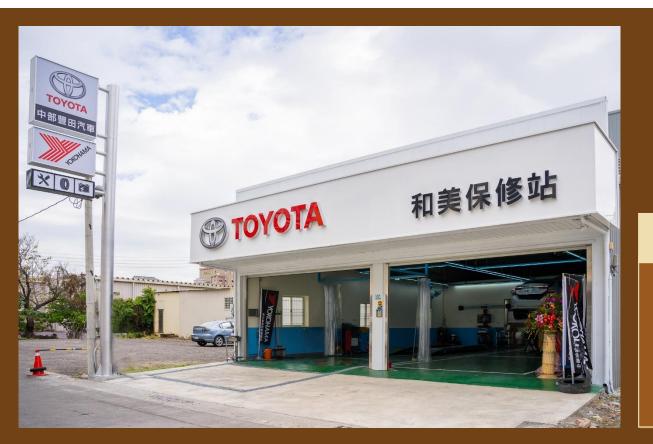

#### TOYOTA community repair station.

- Provide car owners with "convenient location" and "fast" after-sales service by original dealer
- Main services include maintenance, tire/battery replacement and other services

30 locations x2
Built in 2021

60 locations Expansions in 2022

- 2022 service + repair stations -

Taiwan 183 locations