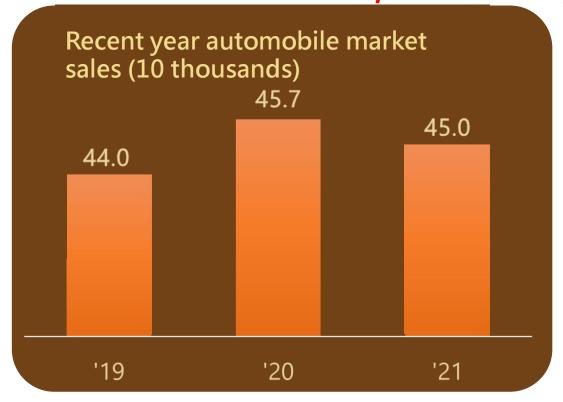

## 2021 Market Recap

Impacted by supply chain due to Corvid 19 in the sencond half of 2021, Taiwan auto market is 450,000 units, and YOY is 98% •

Registered 15.6. the historical high record

(10,000 cars)