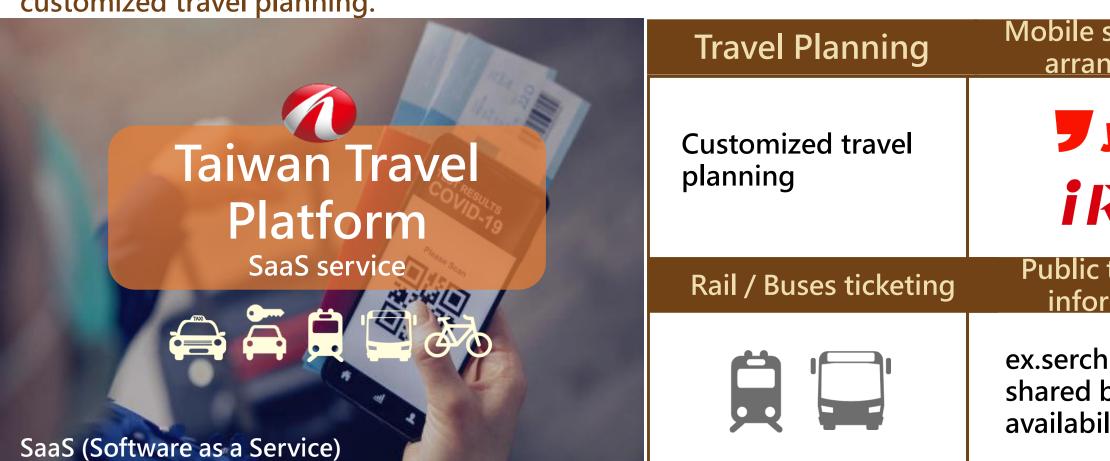

## 2022 Operation Highlight - MaaS

Integrate yoxi and iRent mobile services, and connect public transportation information such as high-speed rail, Taiwan rail and bus, etc.

Create a new "Taiwan Travel Platform" to provide travel operators and consumers with

customized travel planning.

Mobile service pre-<u>arrangement</u>

Public transport information

ex.serch for MRT/ shared bicycle availability