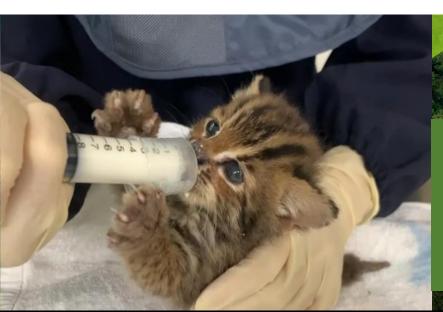

#### Taiwan Indigenous species Conservation Program

- Donate RAV4 to the Special Health Center to assist indigenous species rescue
- Sponsor leopard cat wild release training funds
- Introduce the function of warning cars on hot spots on the road