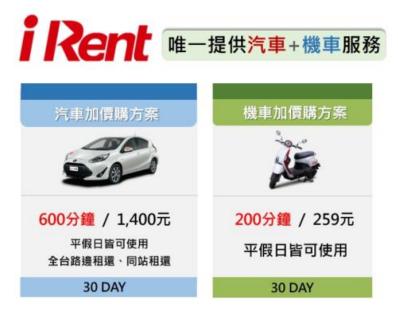

From 5/13, 1280 regular tickets can be purchased with iRent monthly rental plans for cars and locomotives