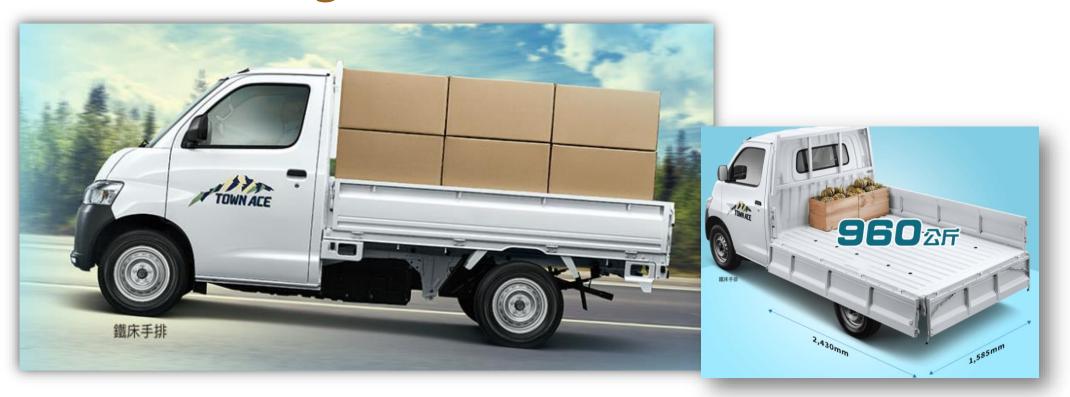

#### Whole new Light Commercial Vehicles

First time to launch LCA **TOWN ACE**(preorder on Nov. 24th), and with hot topic and solid product, annual sales target is **10,000**.

 $\times$  Definition of LCA : weight is under 3.3 tons and length is under 4.5m