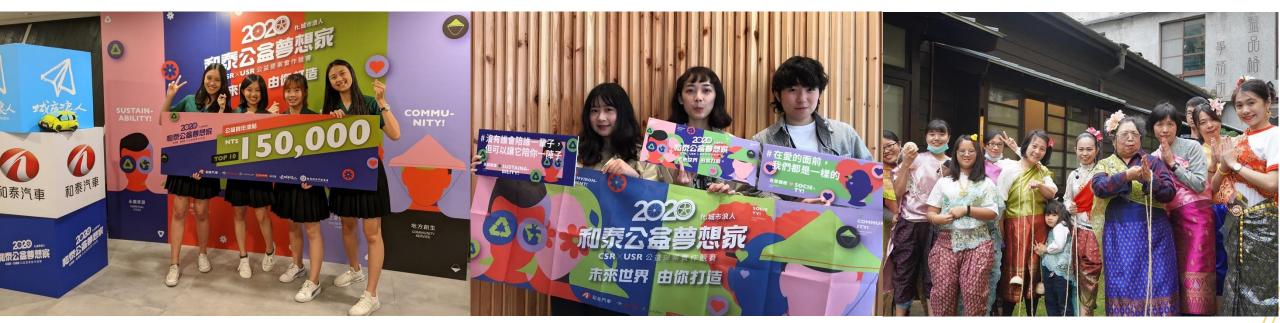

# Third Hotai CSR X USRDreamer ContestNearly 600 groups of youth teams have signed up

Join hands with first and second winners to participate in public welfare activities. Introduction of industry professional selection and sponsorship mechanism to build public welfare seed think tank for the future.