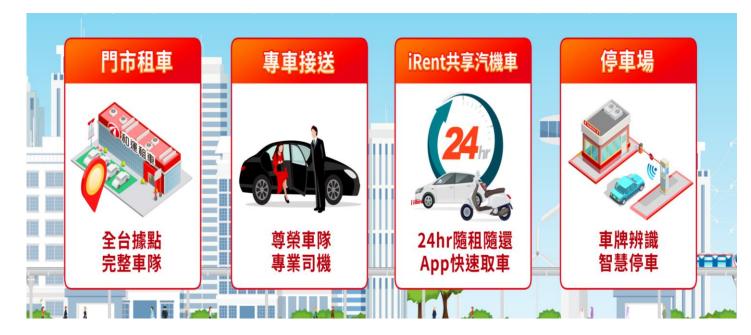

#### 500/700series all new facelift (Nov.11st)

*i Rent* 

It has two mobile brands, iRent, which is self-driving and yoxi, which comes with driver. It uses a shared platform to meet the diverse mobile needs of consumers.

Service area cover six capitals

#### Introduce diversified /car services