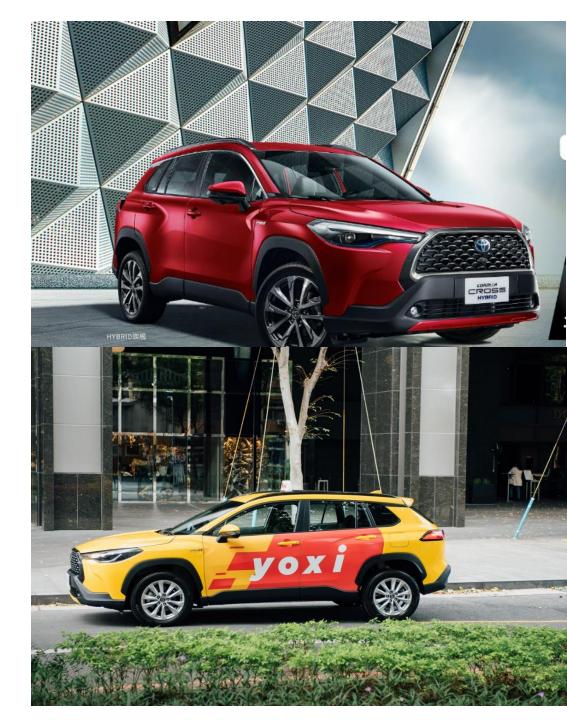

#### 500/700series all new facelift (Nov.11st)

*i Rent* 

It has two mobile brands, iRent, which is self-driving and yoxi, which comes with driver. It uses a shared platform to meet the diverse mobile needs of consumers.

Service area cover six capitals