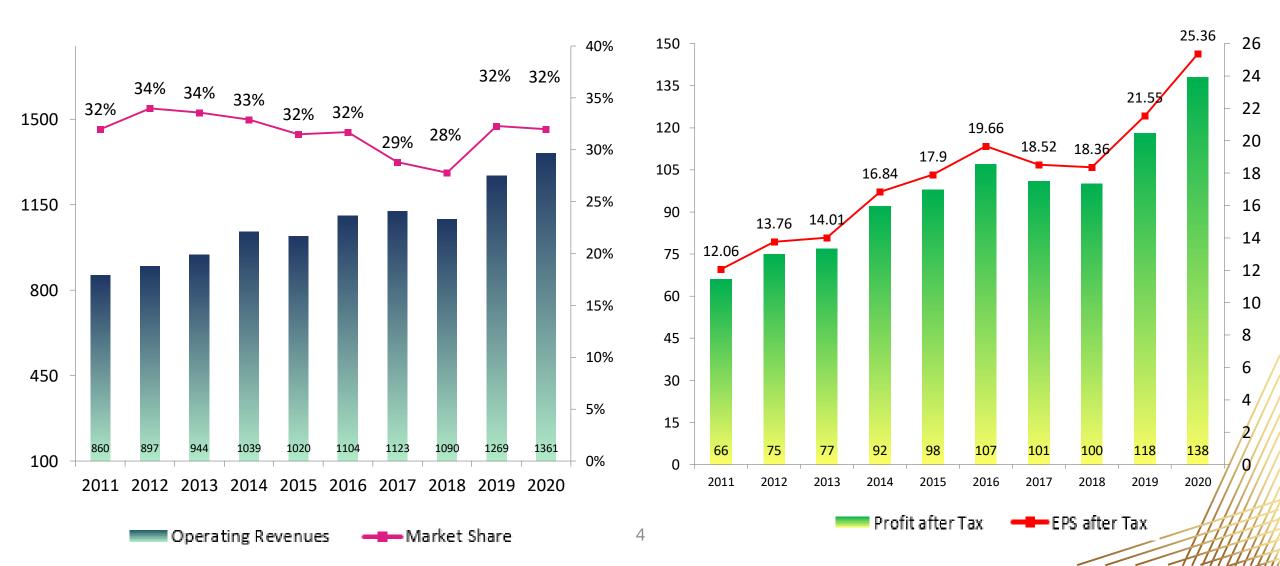

Unit: NTD thousands

| ITEM                                       | 2021 Jan.~Sep.     | %             | 2021 Jan~Sep.     | %              | YOY            |
|--------------------------------------------|--------------------|---------------|-------------------|----------------|----------------|
| Operating revenue                          | 158,124,532        | 83.22%        | 144,289,318       | 84.31%         | 109.59%        |
| Leasing income                             | 11,066,156         | 5.82%         | 9,864,275         | 5.76%          | 112.18%        |
| Interest income                            | 9,010,993          | 4.74%         | 7,266,544         | 4.25%          | 124.01%        |
| Others                                     | 11,816,475         | 6.22%         | 9,712,937         | 5.68%          | 121.66%        |
| Total Income                               | <u>190,018,156</u> | 100.00%       | 171,133,074       | <u>100.00%</u> | <u>111.04%</u> |
| COGS                                       | 138,833,735        | 73.06%        | 127,875,881       | 74.72%         | 108.57%        |
| Operating expenses                         | 11,917,527         | 6.27%         | 10,503,372        | 6.14%          | 113.46%        |
| Leasing cost                               | 9,181,055          | 4.83%         | 8,039,997         | 4.70%          | 114.19%        |
| Others                                     | 10,701,084         | 5.63%         | 8,917,778         | 5.21%          | 120.00%        |
| Total Expense                              | 170,633,401        | <u>89.80%</u> | 155,337,028       | <u>90.77%</u>  | <u>109.85%</u> |
| Profit before income tax                   | 19,384,755         | 10.20%        | 15,796,046        | 9.23%          | 122.72%        |
| Income tax expense                         | 4,227,652          | 2.22%         | 3,461,823         | 2.02%          | 122.12%        |
| Net profit                                 | 15,157,103         | 7.98%         | <u>12,334,223</u> | 7.21%          | 122.89%        |
| Profit attributable to owners<br>of parent | 12,667,726         | 6.67%         | <u>10,329,350</u> | 6.04%          | 122.64%        |
| EPS                                        | <u>23.19</u>       |               | <u>18.91</u>      |                | 4.28           |