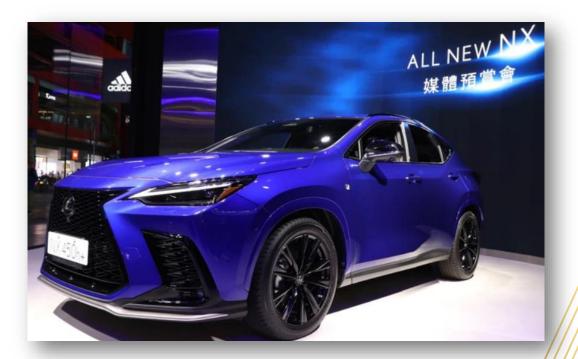

#### NX model change (Will be launched on Dec. 20<sup>th</sup>)

After the public listing, the automobile was well received, and the first batch of 50 units and 100 units has been ordered and annual sales target is 200.