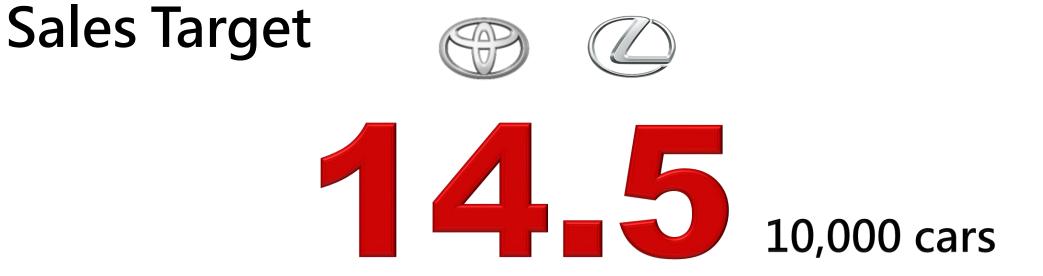

| 713,428            | 1,114,615            | 1,005,471       | 510,931     | 737,704          |
| 2020<br>Jan.~Sep.        | 1,868,435        | 389,445            | 802,744              | 795,384         | 335,356     | 375,843          |
| YOY                      | 120%             | 183%               | 139%                 | 126%            | 152%        | 128%             |

# 2021 **Operation Highlights**

- Market Trend Outlook
- TOYOTA strategy in response to Carbon Neutrality
- TOYOTA passenger cars
- LEXUS passenger cars
- HINO commercial cars
- MaaS
- Affiliated Company





#### 2021 Market Trend Outlook

**1. Uncertainties amid global epidemic** 

Projection

2. Shortage of automotive chips affect supply stability

3. Continuation of replacement subsidy policy









#### (TOYOTA **12.5** + LEXUS **2**)





2021 Market Outlook- Sales Target

## Sales Target

Commercial cars (Hiance & Granvia included)



# **9,350** cars Challenge record sales



## 2021 results for TOYOTA & LEXUS

|                 | Y2021<br>Nov. | YOY/<br>Difference | Y2021<br>Jan.~Nov. | YOY/<br>Difference |
|-----------------|---------------|--------------------|--------------------|--------------------|
| ΤΟΥΟΤΑ          | 12,490 units  | 93.7%              | 114,265 units      | 100.8%             |
| LEXUS           | 1,232 units   | 57.8%              | 19,880 units       | 92.4%              |
| TOTAL           | 13,722 units  | 88.7%              | 134,145 units      | 99.5%              |
| Market<br>Share | 34.2%         | +0.8%              | 32.8%              | +0.1%