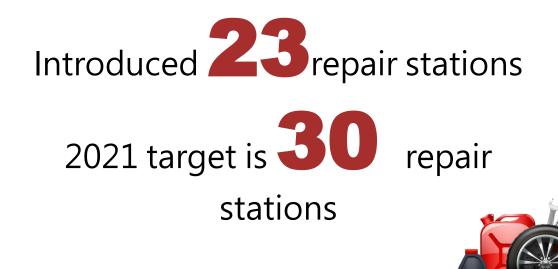

## **Community convenient repair station**

Good convenience, fast maintenance, and easy appointment

和泰汽車

Since 2019, we launched community convenient repair station, providing original after-sales service such as "maintenance and repair" and "tire replacement" like a convenience store