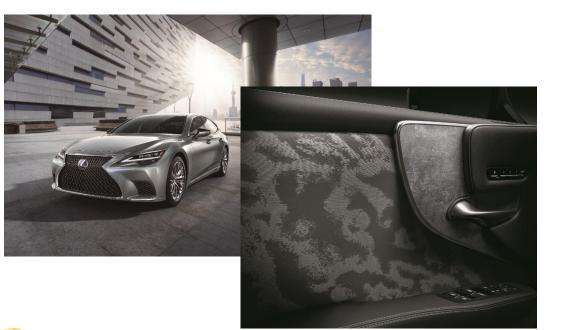

#### 2021 Operation Highlight -LEXUS

The perfect combination of luxury and introvert LS minor change (Launched on Jan 19<sup>th</sup>)

#### Black Whirlwind- flagship GT sports LC Limited Edition debut (Launched on Jan 28<sup>th</sup>)

The introduction of a touch screen to enhance convenience and a sense of technology in the cabin, and a traditional handcraft from Kyoto, Japan-Nishijin weaving, creates a style of luxury and introvert that can be compatible with each other

Equipped with an exclusive blackened exterior kit and 21-inch blackened aluminum ring; the interior adopts an exclusive two-color matching of exclusive luxury black/saddle brown, and a large area of Alcantara 20 material to enhance the cockpit fighting atmosphere