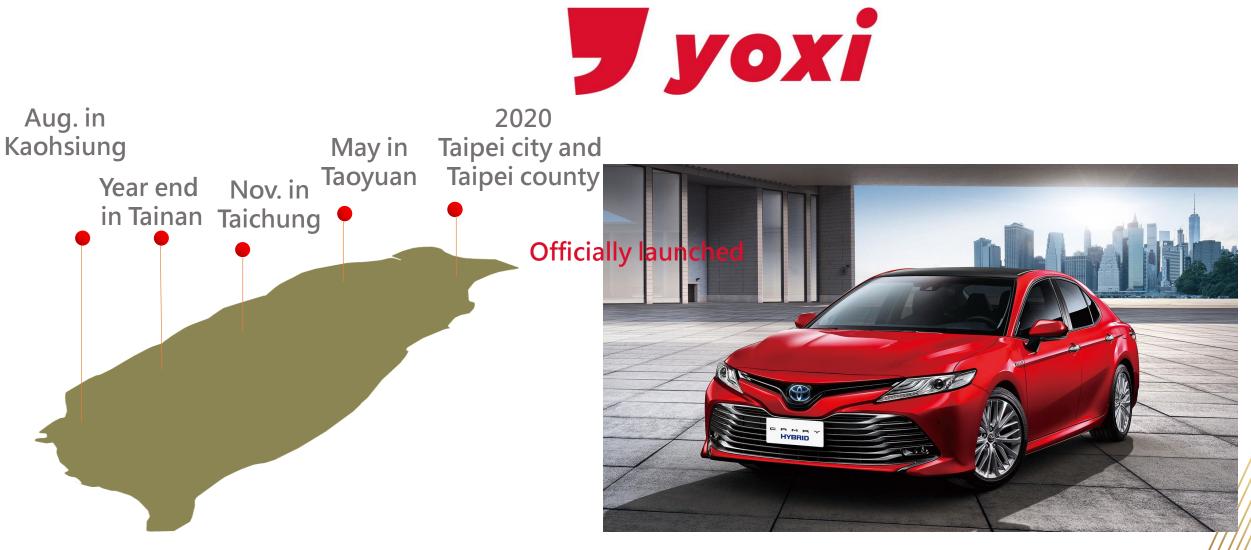

#### 500/700series all new facelift (Nov.11st)

*i Rent* 

It has two mobile brands, iRent, which is self-driving and yoxi, which comes with driver. It uses a shared platform to meet the diverse mobile needs of consumers.

Service area cover six capitals