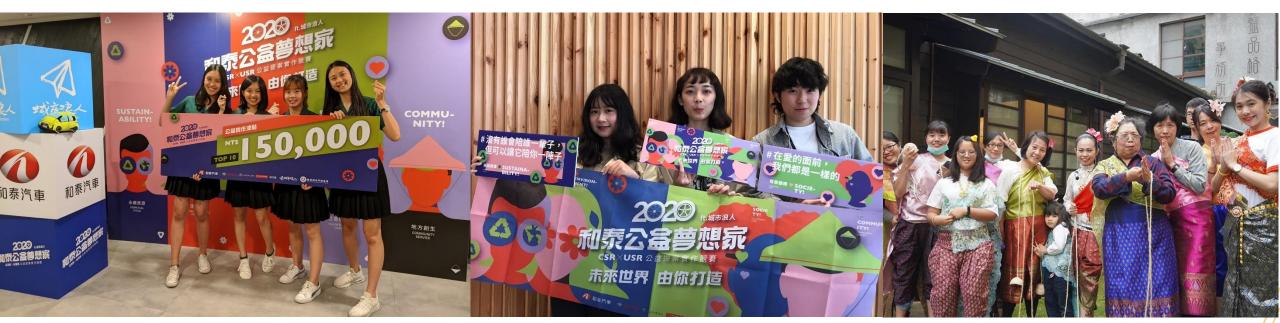

#### Hotai CSR X USR Dreamer Contest

#### Nearly 600 groups of youth teams have signed up

Join hands with young people to participate in public welfare activities. Introduction of industry professional selection and sponsorship mechanism to build public welfare seed think tank for the future.