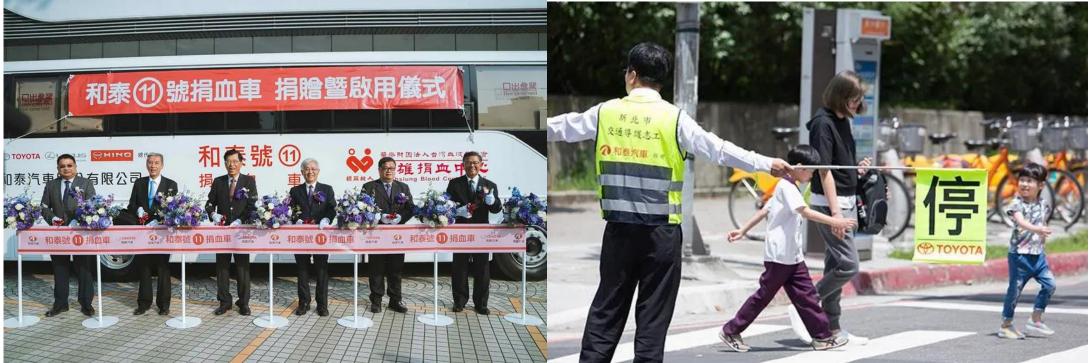

# Donation of bloodmobiles

# Donation of traffic guard equipment

34

the donation of 12<sup>th</sup> bloodmobiles in 2021 and one day blood donation campaign by Hotai group Plan for third round traffic guard equipment donation and accumulated over 100 thousands equipment donation