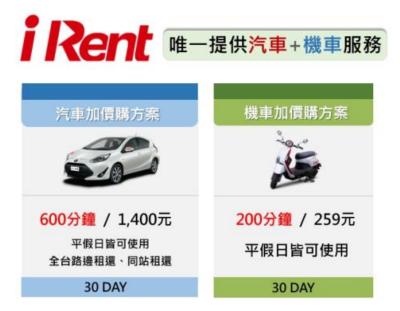

From 5/13, 1280 regular tickets can be purchased with iRent monthly rental plans for cars and locomotives