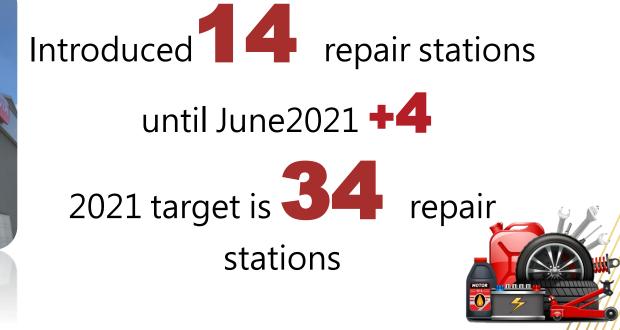

## **Community convenient repair station**

Good convenience, fast maintenance, and easy appointment

Since 2019, we launched community convenient repair station, providing original after-sales service such as "maintenance and repair" and "tire replacement" like a convenience store