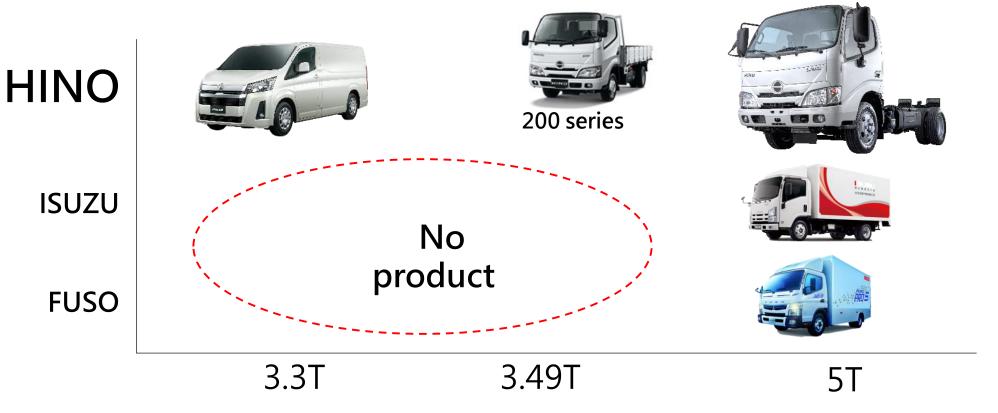

## 2021 Operation Highlight-HINO

## **Complete Mini-Commercial car Line-up**

(March 16th)