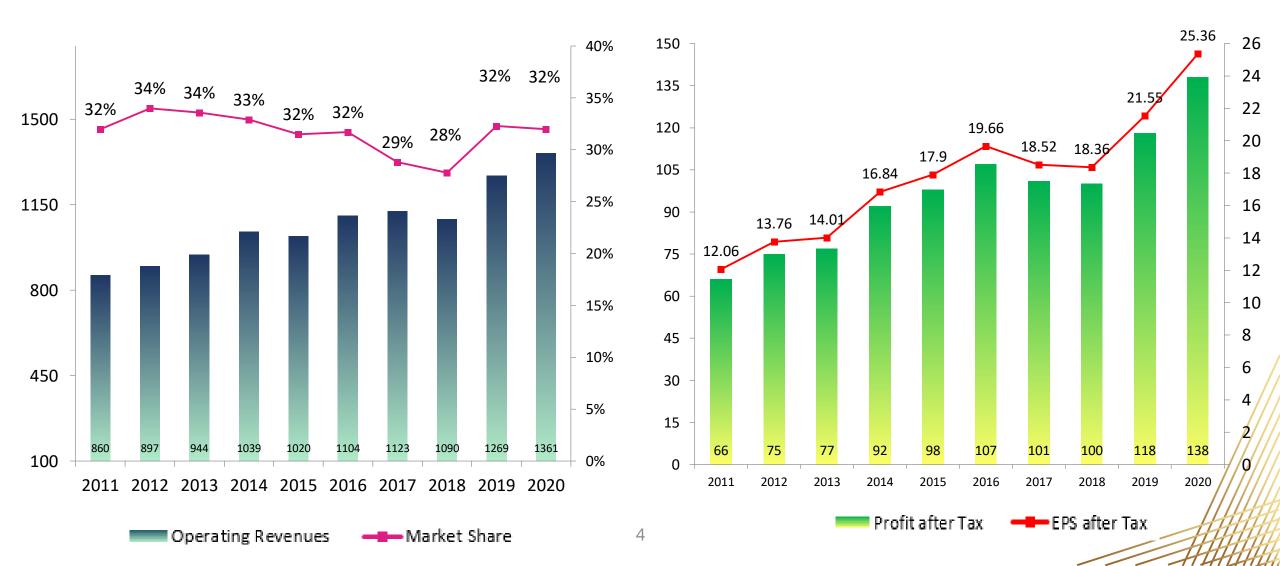

## HOTAI MOTOR CO., LTD.

**2207TT** 

1



Company introduction
 2021Q1 Financial result
 2021 Operation Highlights
 Q&A

## **Company introduction**

#### **Establishing date: September 1947**

| Chairman:           | President:             | Executive Vice President: |
|---------------------|------------------------|---------------------------|
| Mr. Huang Nan-Kuang | Mr. Justin Su          | Mr. KAZUO NAGANUMA        |
| Capital amount:     | Sales turnover:        | Employees:                |
| NT\$5.462 billion   | NT\$136 billion (2020) | 553 people (2020)         |

Product brands: TOYOTA, LEXUS, HINO Trucks, TOYOTA Material Handling Taiwan













#### **Operation and financial results**





## Affiliates

#### **Car Rental** and MaaS

Hotai Leasing Corporation Ho Ing Mobility Car Dealership Service

> Service (yoxi)

#### Financing and Insurance

Hotai Finance Hotai Insurance Ho An Insurance Agency Ho Chuang Insurance Agency HoZao Enterpris

#### Automobile Manufacturing

Kuozul Motors Hotai Coachwork Manufacturing

#### CPO (Certified Pre-Owned) Cars and E-Commerce

Toyota CPO Network Lexus CPO Network Hotal Cyber Connection

#### Car accessories/ boutiques

Carmax Smart Design

Technology

Doroman Autoparts

Hotai Innovation Marketing

Hotai Mobility

Hotai Motor

Sales & Distribution

TOYOTA

LEXUS

HINO

#### **Overseas Businesses**

Toyota Dealership Network

Chang Yuan Motor Toyota Material Handling Taiwan

Hotong Motor Investment TMCI related businesses GTMC relate