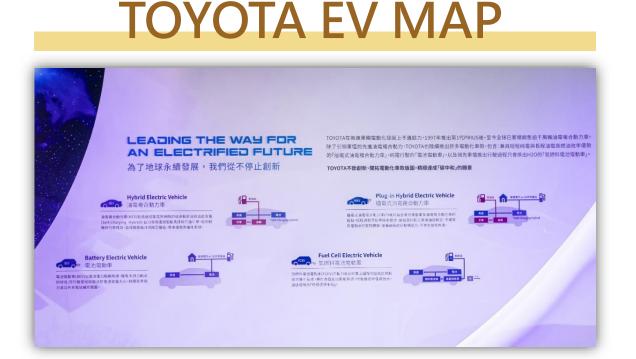

#### **TOYOTA & LEXUS possess complete electrified vehicle models**

1. At present, T&L has accumulated sales of more than 17 million electrified vehicles worldwide, and will continue to launch new models in the future

• In 2005, Lexus launched the world's first luxury electric vehicle,RX400h

- Introduced PRIUS (PHEV) in 2012
- Lexus will launch the first PHEV in 2021
- In 2014, leading the auto industry to launch the first generation TOYOTA Mirai hydrogen fuel cell electric

FCEV

- Launched the original RAV4 BEV in 1997
- Lexus will launch the first BEV in 2021
- Announced the debut of its bZ electric car brand in 2021
- T&L will launch 15 BEVs in 2025

2. Hotai will continue to introduce suitable electrified vehicle models, and the proportion of electrified vehicle sales in 2025 will increase from the current 25% to 40%