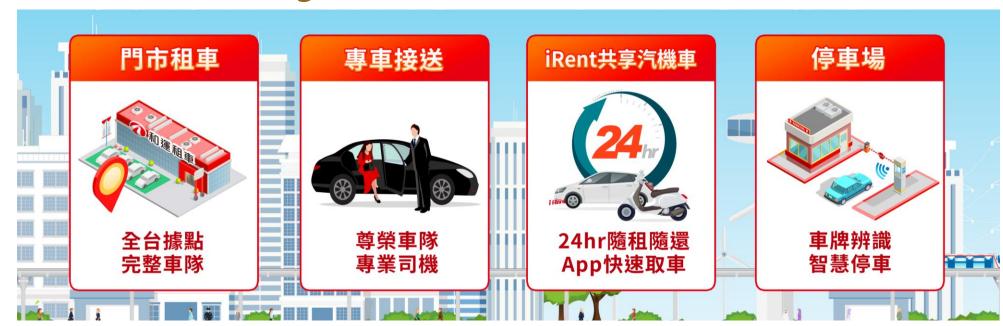

#### 2021 Operation Highlight - MaaS

## i Rent

It has two mobile brands, iRent, which is self-driving and yoxi, which comes with driver. It uses a shared platform to meet the diverse mobile needs of consumers.