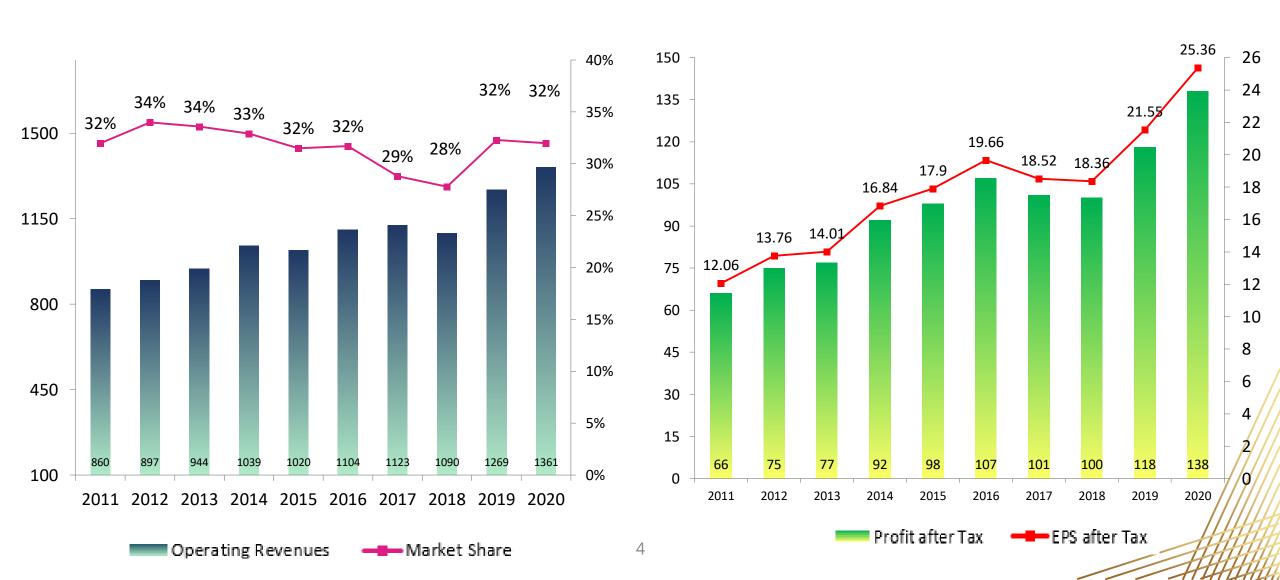

## 2020Q1~Q4 Financial results

Unit: NTD thousands

| ITEM                                    | 2020FY             | %       | 2019FY             | %             | YOY            |
|-----------------------------------------|--------------------|---------|--------------------|---------------|----------------|
| Operating revenue                       | 194,849,141        | 84.05%  | 181,101,787        | 84.67%        | 107.59%        |
| Leasing income                          | 13,418,263         | 5.79%   | 12,292,084         | 5.75%         | 109.16%        |
| Interest income                         | 9,877,529          | 4.26%   | 9,377,005          | 4.38%         | 105.34%        |
| Others                                  | 13,668,336         | 5.90%   | 11,109,077         | 5.19%         | 123.04%        |
| Total Income                            | <u>231,813,269</u> | 100.00% | <u>213,879,953</u> | 100.00%       | <u>108.38%</u> |
| COGS                                    | 173,159,886        | 74.70%  | 161,157,643        | 75.35%        | 107.45%        |
| Operating expenses                      | 14,328,508         | 6.18%   | 14,403,465         | 6.73%         | 99.48%         |
| Leasing cost                            | 10,934,202         | 4.72%   | 9,898,119          | 4.63%         | 110.47%        |
| Others                                  | 12,265,788         | 5.29%   | 11,047,740         | 5.17%         | 111.03%        |
| <u>Total Expense</u>                    | <u>210,688,384</u> | 90.89%  | <u>196,506,967</u> | <u>91.88%</u> | <u>107.22%</u> |
| Profit before income tax                | 21,124,885         | 9.11%   | 17,372,986         | 8.12%         | 121.60%        |
| Income tax expense                      | 4,589,675          | 1.98%   | 3,788,087          | 1.77%         | 121.16%        |
| Net profit                              | 16,535,210         | 7.13%   | 13,584,899         | 6.35%         | 121.72%        |
| Profit attributable to owners of parent | 13,848,870         | 5.97%   | 11,768,815         | 5.50%         | 117.67%        |
| <u>EPS</u>                              | <u>25.36</u>       |         | <u>21.55</u>       |               | 3.81           |