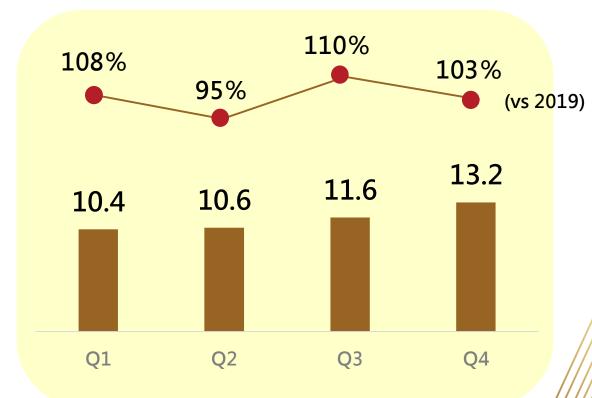

<sup>\*</sup>Segment income means pre-tax profit

2020 Total Sales of **457**,000 vehicles, 104% of previous year 2020 Quarterly automobile market growth remain strong till H2

Recent year automobile market sales (10 thousands)

2020 Quarterly Sales (10 thousands)

Passenger car registered 14-6

(10,000 cars) 19 years of

3% growth vs 2019

Market Share 32.0%

**Best selling** automobile brand in **Taiwan** 

**TOYOTA 123,516 cars** 

Market Share