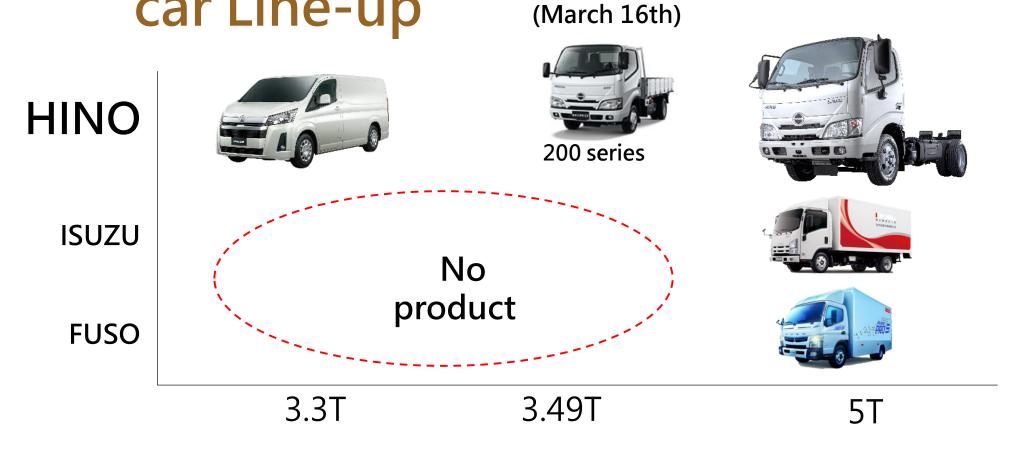

#### 2021 Operation Highlight-HINO

Complete Mini-Commercial car Line-up (March 16

#### Continue to strengthen product competitiveness

Large Vehicle phase 6+ Safety regulation introduction

500/700series all new facelift(sep)

(10-17T)

(>35T)