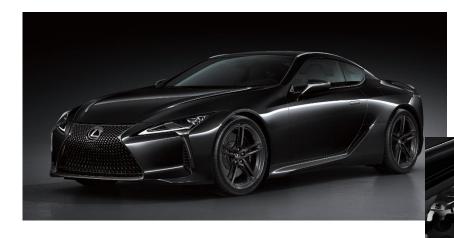

# Black Whirlwind- flagship GT sports LC Limited Edition debut (January)

Equipped with an exclusive blackened exterior kit and 21-inch blackened aluminum ring; the interior adopts an exclusive two-color matching of exclusive luxury black/saddle brown, and a large area of Alcantara material to enhance the cockpit fighting atmosphere