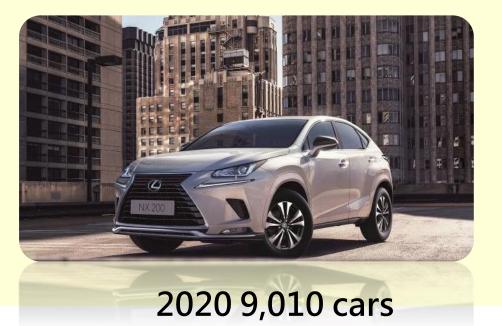

# Passenger Cars

2020 29,156 cars

SIENTA YARIS & Corolla Cross launched last October had achieved top 10 sales of passenger cars in 2020

LEXUS **22,678** cars

**Historic High** 

# Luxury Cars single model Sales NO.1

LEXUS NX(No.1) \ UX(No.4) \ RX(No.7) \ ES(No.8) achieved top 10 luxury cars sales