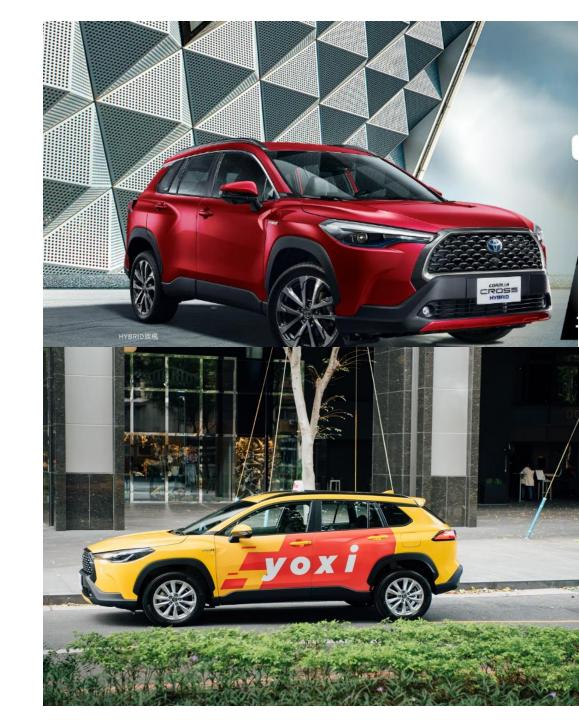

# Passenger Cars

2020 29,156 cars

SIENTA YARIS & Corolla Cross launched last October had achieved top 10 sales of passenger cars in 2020

LEXUS **22,678** cars

**Historic High** 

## i Rent

It has two mobile brands, iRent, which is self-driving and yoxi, which comes with driver. It uses a shared platform to meet the diverse mobile needs of consumers.