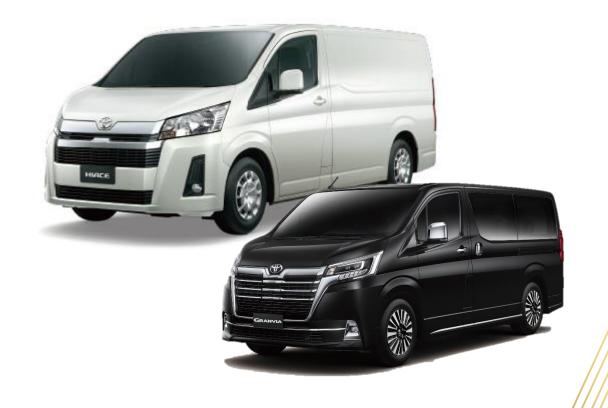

# Commercial cars registered **3,828** cars

Hiance & Granvia 957 cars

Market share 25%

No.1

Hino commercial cars (>3.49 tons)+Hiace & Granvia Sold 7,963 cars, 3<sup>rd</sup> highest sales in history record