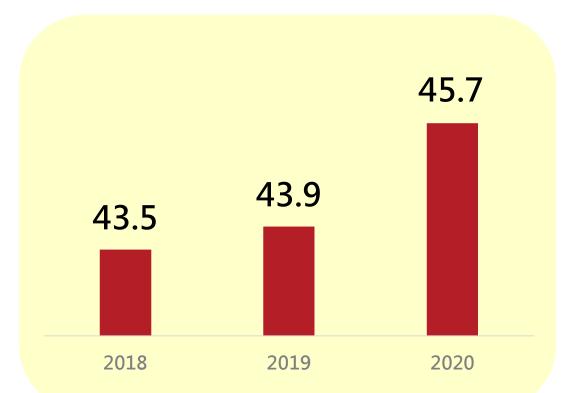

<sup>\*</sup>Segment income means pre-tax profit

2020 Total Sales of **457**,000 vehicles, 104% of previous year 2020 Quarterly automobile market growth remain strong till H2

Recent year automobile market sales (10 thousands)