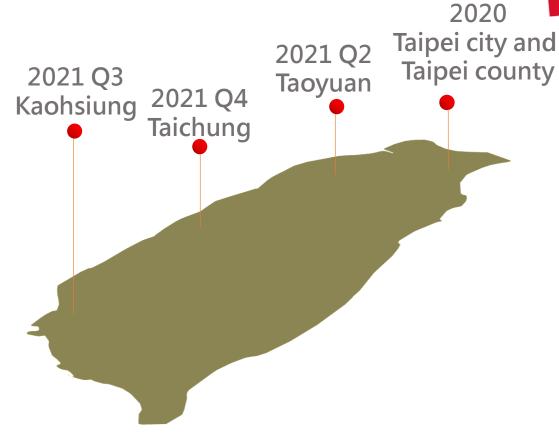

#### 2021 Operation Highlight - MaaS

## i Rent

It has two mobile brands, iRent, which is self-driving and yoxi, which comes with driver. It uses a shared platform to meet the diverse mobile needs of consumers.