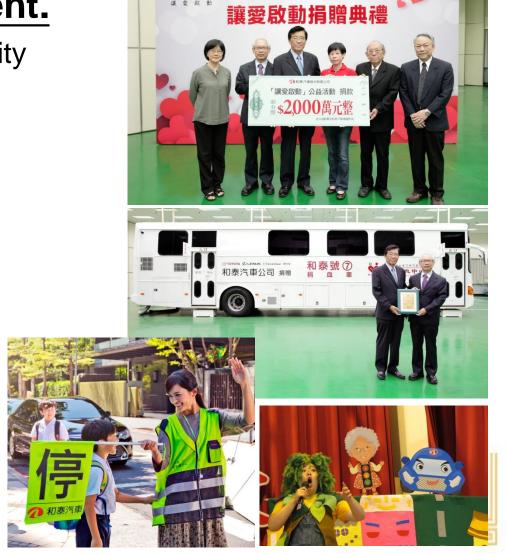

#### **■** Love Start Charity Event.

The donation amounts to charity reach NT\$ 20 millions in 2016

# ■ Promote Traffic Safety Awareness

- -Donate over 50,000 units of crossing guard equipment for elementary schools since 2011
- -Sponsor "Road Safety Storytelling Tour"

和泰汽車