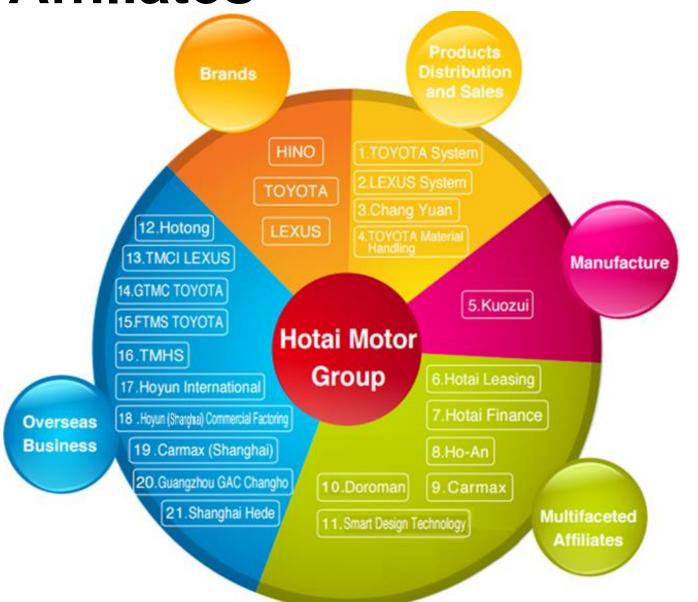

### HOTAI MOTOR CO., LTD.

2207TT









### Agenda

- Company Introduction
- □Operating in 2016







### **Company Introduction**





**Establishing date: September 1947** 

Founder:

Mr. Huang Lieh-Ho

**Honorable Group Chairman:** 

Mr. Su Yann-Huei

**Chairman:** 

Mr. Huang Nan-Kuang

**President:** 

Mr. Justin Su

**Executive Vice** 

**President:** 

Mr. Katsuhito Ohno

**Capital amount:** 

NT\$5.462 billion

Sales turnover:

NT\$102 billion (2015)

**Employees:** 

550 people (Sep. 2016)

Product brands: TOYOTA, LEXUS, HINO Trucks, TOYOTA Industrial

**Equipment** 



### 2. Operation and Financial Results







3. Affiliates





#### 4. Financial Results

Unit: NTD thousands

| Items                                                | NINE MONTHS ENDED<br>SEP. 30, 2015 | %      | NINE MONTHS ENDED<br>SEP. 30, 2016 | %      |
|------------------------------------------------------|------------------------------------|--------|------------------------------------|--------|
| Operating revenue                                    | 119,012,461                        | 100.0% | 126,983,469                        | 100.0% |
| Gross profit                                         | 16,220,881                         | 13.6%  | 17,249,604                         | 13.6%  |
| Operating profit                                     | 7,398,490                          | 6.2%   | 7,810,903                          | 6.2%   |
| N