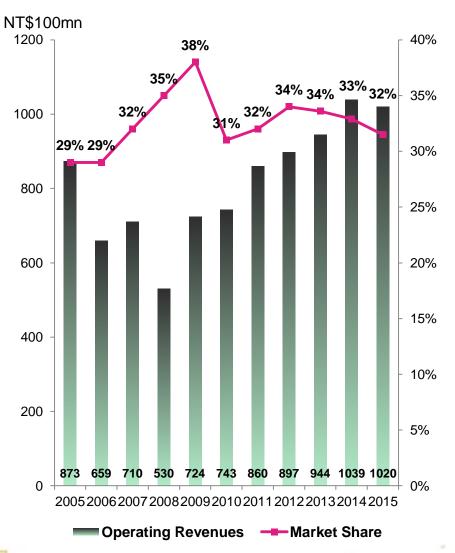

#### 4. Financial Results

Unit: NTD thousands

| Items                                                | NINE MONTHS ENDED<br>SEP. 30, 2015 | %      | NINE MONTHS ENDED<br>SEP. 30, 2016 | %      |
|------------------------------------------------------|------------------------------------|--------|------------------------------------|--------|
| Operating revenue                                    | 119,012,461                        | 100.0% | 126,983,469                        | 100.0% |
| Gross profit                                         | 16,220,881                         | 13.6%  | 17,249,604                         | 13.6%  |
| Operating profit                                     | 7,398,490                          | 6.2%   | 7,810,903                          | 6.2%   |
| Non-operating income and expenses                    | 2,994,482                          | 2.5%   | 3,266,764                          | 2.6%   |
| Profit before income tax                             | 10,392,972                         | 8.7%   | 11,077,667                         | 8.7%   |
| Income tax expense                                   | 1,870,625                          | 1.6%   | 1,889,504                          | 1.5%   |
| Profit for the period                                | 8,522,347                          | 7.2%   | 9,188,163                          | 7.2%   |
| Profit attributable to owners of parent              | 7,693,842                          | 6.5%   | 8,194,184                          | 6.5%   |
| Profit attributable to non-<br>controlling interests | 828,505                            | 0.7%   | 993,979                            | 0.8%   |
| Earnings per share                                   | 14.09                              |        | 15                                 |        |