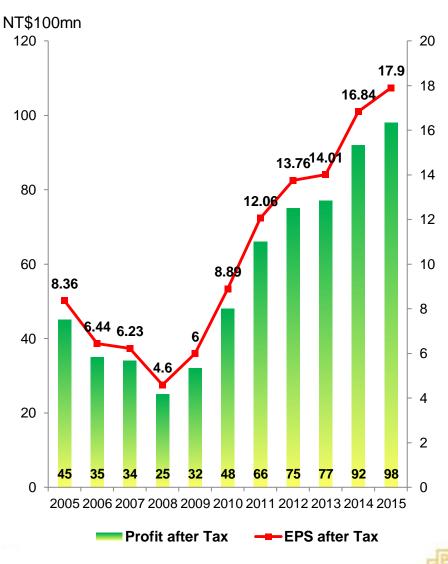

#### 4. Financial Results

Unit: NTD thousands

| Items                                                | NINE MONTHS ENDED<br>SEP. 30, 2015 | %      | NINE MONTHS ENDED<br>SEP. 30, 2016 | %      |
|------------------------------------------------------|------------------------------------|--------|------------------------------------|--------|
| Operating revenue                                    | 119,012,461                        | 100.0% | 126,983,469                        | 100.0% |
| Gross profit                                         | 16,220,881                         | 13.6%  | 17,249,604                         | 13.6%  |
| Operating profit                                     | 7,398,490                          | 6.2%   | 7,810,903                          | 6.2%   |
| Non-operating income and expenses                    | 2,994,482                          | 2.5%   | 3,266,764                          | 2.6%   |
| Profit before income tax                             | 10,392,972                         | 8.7%   | 11,077,667                         | 8.7%   |
| Income tax expense                                   | 1,870,625                          | 1.6%   | 1,889,504                          | 1.5%   |
| Profit for the period                                | 8,522,347                          | 7.2%   | 9,188,163                          | 7.2%   |
| Profit attributable to owners of parent              | 7,693,842                          | 6.5%   | 8,194,184                          | 6.5%   |
| Profit attributable to non-<br>controlling interests | 828,505                            | 0.7%   | 993,979                            | 0.8%   |
| Earnings per share                                   | 14.09                              |        | 15                                 |        |