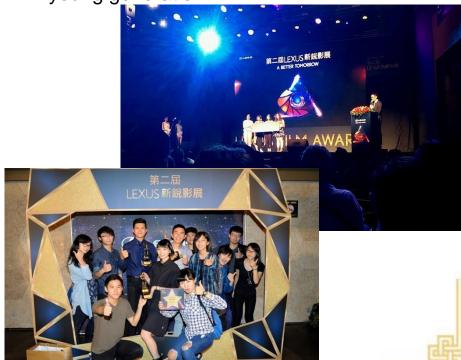

#### ■ Taiwan LEXUS Film

#### **Awards**

LEXUS has been holding film competition event "Taiwan LEXUS Film Awards" since 2015 to encourage students making creative and inspirational home-made film, while building up LEXUS brand awareness among young generation.